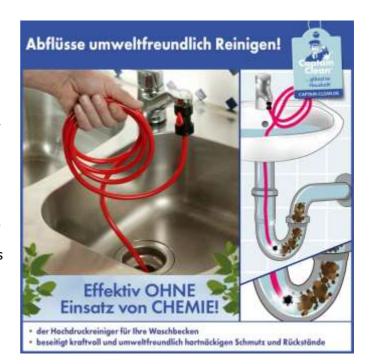

# Neu / New / Nouveau

Art.-No. Single package Country of Origin, CN-Code 115999 56 Box white TW 39173100 Ø gr. net (mm) 2.400 30 202 130 244 gross (mm) 130

SN

When no conventional drain cleaning agent can do the job – Drain Blaster can!

With no use of chemical add-ons whatsoever, the Drain Blaster tube flushes away any kind of blockage in your kitchen, bathroom or toilet drains and soil pipes. Simply connect the tube to the water tap and push the other end into the drain. Then turn up the water. The specially designed, 2,4 m long tube bundles and boosts the water pressure, so you can get finally get rid of besetting dirt and residues. Drain Blaster fits

of besetting dirt and residues. Drain Blaster fits on all water taps - and it's completely ecological. The integrated return valve prevents contaminated wastewater from coming into contact with the clean drinking water circuit.